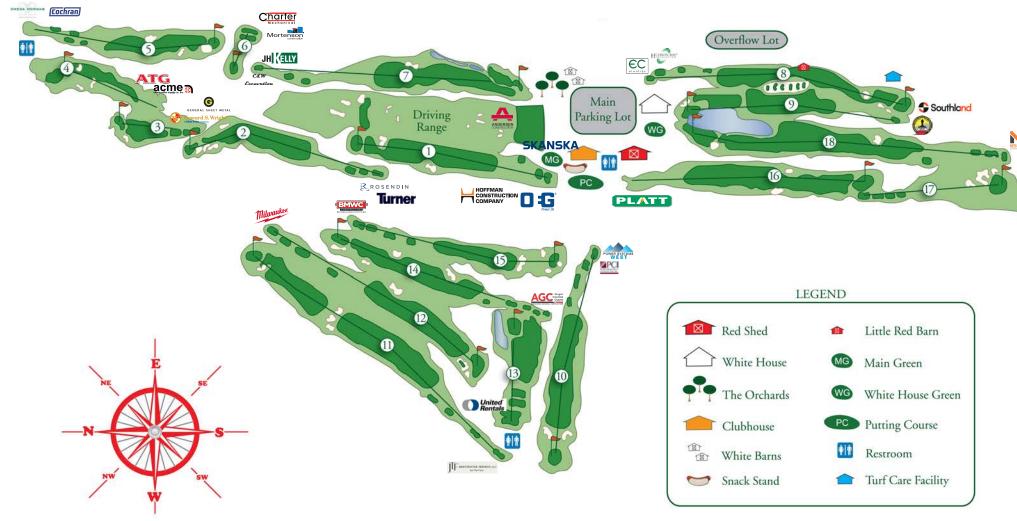

| HOLE        | TEAM                 |
|-------------|----------------------|
| <b>1</b> a  | Platt                |
| <b>1</b> b  | Cochran              |
| 2a          | OEG                  |
| 2b          | ACME                 |
| 3           | SPCO                 |
| 4a          | Omega Morgan         |
| 4b          | Andersen             |
| 5a          | Skanska              |
| 5b          | Ness Campbell        |
| 6           | Milwaukee            |
| 7a          | Mortenson            |
| 7b          | Power Systems West   |
| 8a          | Howard S Wright      |
| 8b          | JH Kelly             |
| 9a          | General Sheet Metal  |
| 9b          | Rosendin             |
| <b>1</b> 0a | PCI                  |
| <b>1</b> 0b | EC Electric          |
| <b>11</b> a | Southland            |
| <b>11</b> b | Charter              |
| 12a         | BMWC                 |
| 13          | C&W Excavation       |
| 14a         | Hudson Bay Insurance |
| 14b         | Hoffman              |
| 15a         | ATG                  |
| <b>1</b> 5b | Turner               |
| <b>1</b> 6a | JTF Investigative    |
| <b>1</b> 6b | United Rentals       |
| 17          | P&C                  |
| 18a         | Kirby Nagelhout      |
| 18b         | Skanska              |
|             |                      |